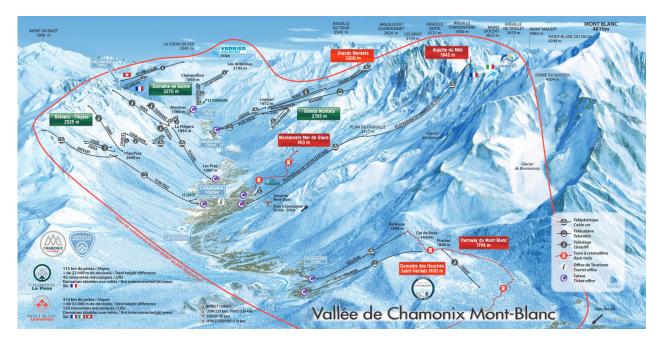

The hotel includes a full service ski shop, ski lockers, 2 bars, a grocery store, game room, and free internet,

Chamonix Vallee Ski Map

Aiguille Du Midi and Vallee Blanche