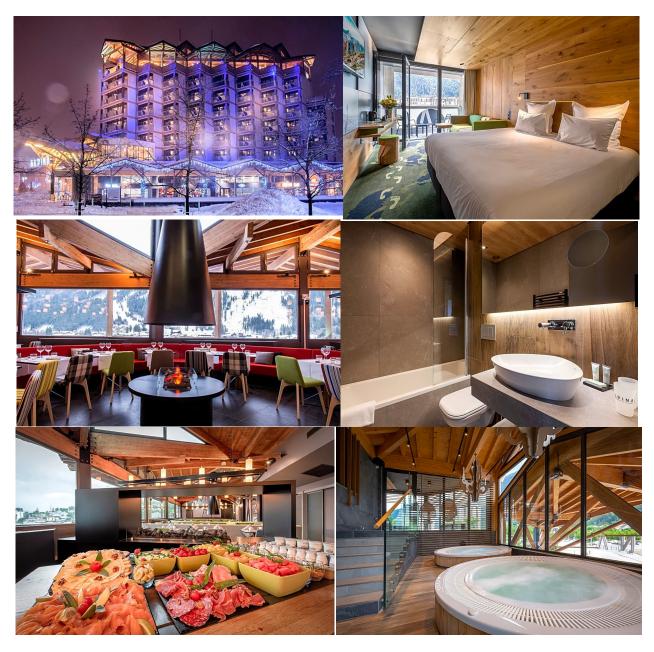

## Hotel Alpina Eclectic: Four star hotel Chamonix France

Clean lines, large, open, and communicating volumes, contemporary natural material, contrasting colour plays, and designer furniture... The Alpina Eclectic Hôtel\*\*\*\* offers **a relaxing chic spirit**, subtly combining urban and mountain styles. Result: an eclectic ensemble never seen before! Perfectly equipped in a revisited **mountain style**, **with breathtaking views** of Mont Blanc, the Brévent, and the Aiguilles rouges... A spectacle you will never tire of. During your stay, look out for the dahu and yeti; they are not far!

The Alpina Eclectic offers a unique experience right in the heart of Chamonix.

The Vista Restaurant with 180° views and the French Boulevard bar/café.

The spa & wellness center with sauna, hammam, jacuzzi, solarium, steam room, and fitness center.

The hotel includes a full service ski shop, ski lockers, 2 bars, a grocery store, game room, and free internet,

Chamonix Vallee Ski Map

Aiguille Du Midi and Vallee Blanche