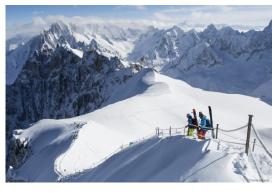

## Chamonix France 2023

The main attraction that brings tourists to this picturesque town is Mont Blanc, the highest mountain in Western Europe at 4810m. Visitors either come to view it from the station at the top of the Aiguille du Midi cable car (3842m) or take it in from the valley floor. Another popular place to visit is the huge Mer de Glace glacier, accessed by the vintage Montenvers train. From the top, you can descend to an ice cave excavated into the glacier via a gondola and a series of walkways and steps.