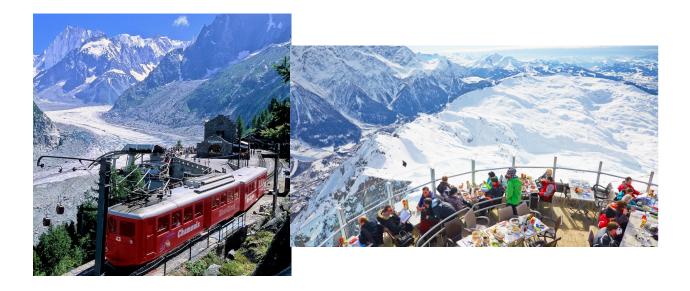

## Chamonix France 2023

The main attraction that brings tourists to this picturesque town is Mont Blanc, the highest mountain in Western Europe at 4810m. Visitors either come to view it from the station at the top of the Aiguille du Midi cable car (3842m) or take it in from the valley floor. Another popular place to visit is the huge Mer de Glace glacier, accessed by the vintage Montenvers train. From the top, you can descend to an ice cave excavated into the glacier via a gondola and a series of walkways and steps.