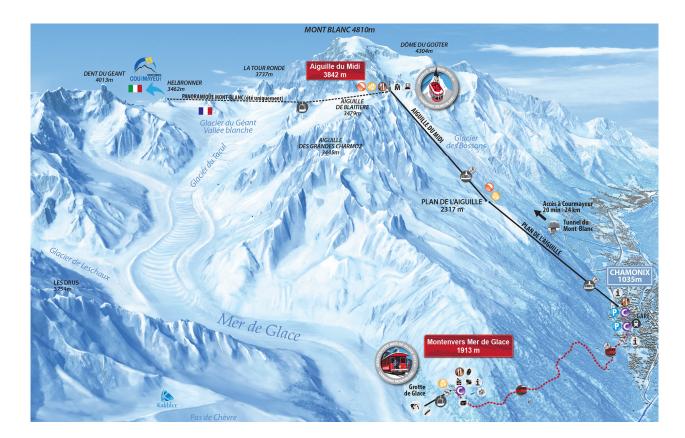

## Chamonix France 2023

The main attraction that brings tourists to this picturesque town is Mont Blanc, the highest mountain in Western Europe at 4810m. Visitors either come to view it from the station at the top of the Aiguille du Midi cable car (3842m) or take it in from the valley floor. Another popular place to visit is the huge Mer de Glace glacier, accessed by the vintage Montenvers train. From the top, you can descend to an ice cave excavated into the glacier via a gondola and a series of walkways and steps.

The hotel includes a full service ski shop, ski lockers, 2 bars, a grocery store, game room, and free internet,

Chamonix Vallee Ski Map

Aiguille Du Midi and Vallee Blanche